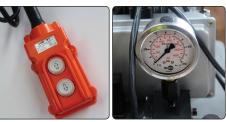

## Part No. PH240V-SA-A

High pressure electric hydraulic pump Gives the operator portability and complete control with simple push button operation.

- 700Bar/10,000PSI
- Corded Pendant Remote
- Single phase (230V)