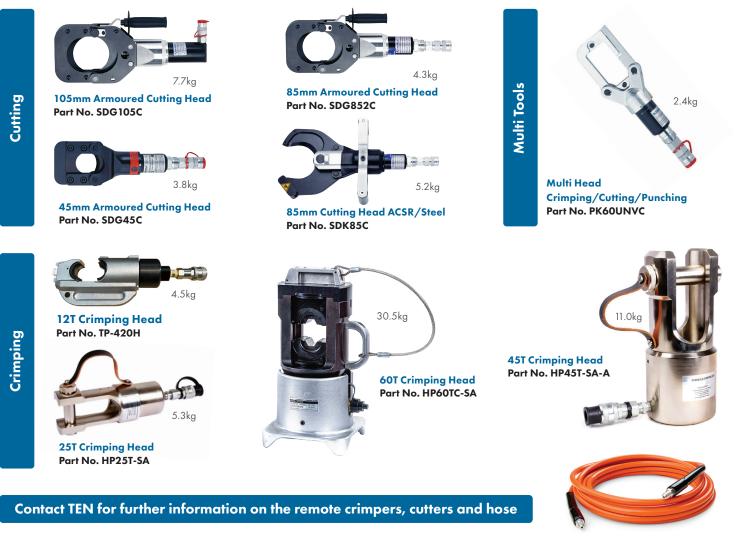

## **Remote Crimping and Cutting Heads - Single Acting**

 QLD\NT 07 3212 8999
 VIC 03 9793 1622
 TAS\SA 0499 996 441
 WA 08 9455 5574
 NSW\ACT 0417 631 443

 ©The Energy Network 2024
 TEN Group\_PH240-SA-A Single acting Electric pump-1124