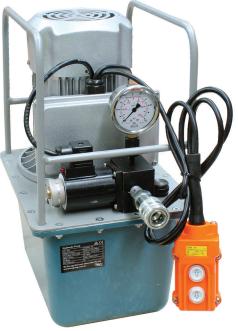

## **Electric High Pressure Hydraulic Pump - Single Acting**

Portable, efficient 700Bar/10,000PSI Hydraulic pump that operates all your single acting Crimpers & Cutters

## Part No. PH240V-SA-A

High pressure electric hydraulic pump Gives the operator portability and complete control with simple push button operation.

- 700Bar/10,000PSI
- Corded Pendant Remote
- Single phase (230V)

| Motor                  | Single phase electric - 230V 50Hz |
|------------------------|-----------------------------------|
| Motor Power (kW)       | 0.75                              |
| Max Pressure (PSI)     | 700 bar (10000)                   |
| Flow Rate (It/min)     | Low pressure: 6                   |
|                        | High pressure: 0.7                |
| Oil tank Capacity (lt) | 5                                 |
| Weight (kg)            | Approx. 28 Inc. Oil               |
| Dimensions (mm)        | 315 (L) x 255 (W) x 460 (H)       |