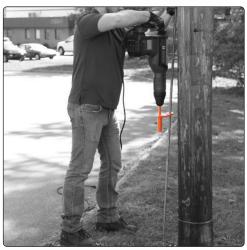

## iToolco Earth Rod Driver

Safely drive 12.7mm, 14mm, 16mm 19mm & 25mm earth rods into the ground in under a minute with iTOOLco's Ground Rod Driver. Once the rod is driven down far enough the tool can be used to hammer from top to finish the driving.

## NEVER DRIVE EARTH RODS FROM A LADDER AGAIN