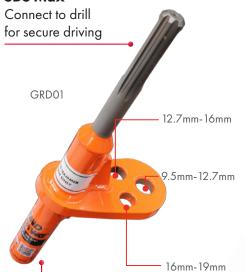

## **SDS Max**

## iToolco Earth Rod Driver

Safely drive 12.7mm, 14mm, 16mm 19mm & 25mm earth rods into the ground in under a minute with iTOOLco's Ground Rod Driver. Once the rod is driven down far enough the tool can be used to hammer from top to finish the driving.

## **Features**

- Drive earthing rods faster and safer
- · Hardened tool steel construction for long life
- Multiple size rods can be driven (GRD01)
- SDS Max (GRD01) or Demo Hammer (GRDXL34 & GRDXL01) attachments for positive connection and secure driving of rods

| Part No. | Description      | Earth Rod Size (mm) | Driver shaft                                                | Weight (kg) |
|----------|------------------|---------------------|-------------------------------------------------------------|-------------|
| GRD01    | Earth Rod Driver | 12.7 to 19          | SDS Max                                                     | 1.8         |
| GRDXL34  |                  | 19                  | Demo Hammer<br>(Check with TEN for correct<br>shaft sizing) | 8.2         |
| GRDXL01  |                  | 25                  |                                                             |             |