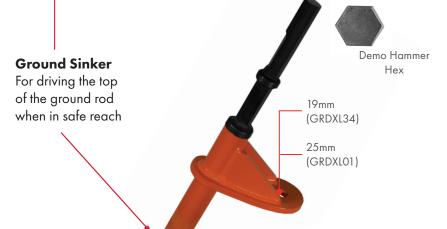

## **Features**

- Drive earthing rods faster and safer
- · Hardened tool steel construction for long life
- Multiple size rods can be driven (GRD01)
- SDS Max (GRD01) or Demo Hammer (GRDXL34 & GRDXL01) attachments for positive connection and secure driving of rods

| Part No. | Description      | Earth Rod Size (mm) | Driver shaft                                                | Weight (kg) |
|----------|------------------|---------------------|-------------------------------------------------------------|-------------|
| GRD01    | Earth Rod Driver | 12.7 to 19          | SDS Max                                                     | 1.8         |
| GRDXL34  |                  | 19                  | Demo Hammer<br>(Check with TEN for correct<br>shaft sizing) | 8.2         |
| GRDXL01  |                  | 25                  |                                                             |             |