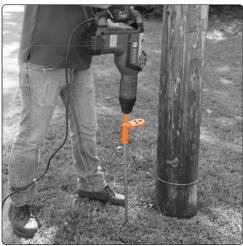

## iToolco Earth Rod Driver

Safely drive 12.7mm, 14mm, 16mm 19mm & 25mm earth rods into the ground in under a minute with iTOOLco's Ground Rod Driver. Once the rod is driven down far enough the tool can be used to hammer from top to finish the driving.

## NEVER DRIVE EARTH RODS FROM A LADDER AGAIN