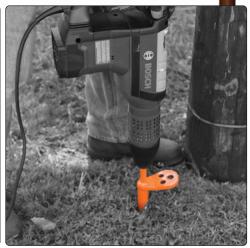

## iToolco Earth Rod Driver

Safely drive 12.7mm, 14mm, 16mm 19mm & 25mm earth rods into the ground in under a minute with iTOOLco's Ground Rod Driver. Once the rod is driven down far enough the tool can be used to hammer from top to finish the driving.

## **Features**

- Drive earthing rods faster and safer
- · Hardened tool steel construction for long life
- Multiple size rods can be driven (GRD01)
- SDS Max (GRD01) or Demo Hammer (GRDXL34 & GRDXL01) attachments for positive connection and secure driving of rods