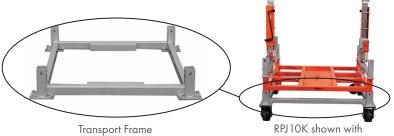

# 4.5T Capacity

RPJ 10K shown with side gates open for Drum placement

Transport Frame Sold Separately

RPJ 10K shown with
Transport Frame & Castor Set
Sold Separately

CLICK or SCAN for Real Pallet Jack Video

| Part No. | Includes                    | Max Drum size (mm) | Stored Dimensions (mm)  | Jack Extended (mm) | Weight (kg) |
|----------|-----------------------------|--------------------|-------------------------|--------------------|-------------|
| RPJ10K   | Pallet Jack, Axles & Arbors | 990 W x 2150 H     | 457 H x 1219 W x 1219 D | 1410 x 1219 x 1219 | 127         |
| RPJF01   | Pallet Jack Transport Frame | -                  | 330 H x 1295 W x 1270 D | -                  | 59          |
| ВСР04    | Castor Pack - Heavy Duty    | -                  | 485 H x 330 W x 330 D   | -                  | 33          |