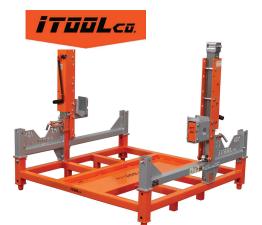

#### Part No. RPJ10K

Deliver and place reels to your final installation point safely and effortlessly. iTOOLco's Real Pallet Jack are a portable, heavy-duty solution for transporting spools up to 4,545kg (10,000 lb).

Made with all welded steel construction, loading and unloading the Real Pallet Jack is easy. Loading from the drum side minimizes the potential of wire damage from forks. The dual sided gates enable you to

load spools from either side of the jack.

Whatever their size, spools automatically center the arbor hole with the spindle – ensuring the spool is perfectly positioned for a quick, smooth payout every time. Maneuverability on the job-site is a snap using a forklift.

# 4.5T Capacity

RPJ 10K shown with side gates open for Drum placement

Transport Frame Sold Separately

RPJ 10K shown with
Transport Frame & Castor Set
Sold Separately

CLICK or SCAN for Real Pallet Jack Video