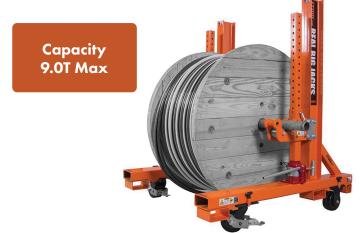

ICK or SCAN for Real Pallet Jack Video

| Part No. | Includes                    | Max Drum size (mm) | Stored Dimensions (mm)  | Jack Extended (mm) | Weight (kg) |
|----------|-----------------------------|--------------------|-------------------------|--------------------|-------------|
| RPJ10K   | Pallet Jack, Axles & Arbors | 990 W x 2150 H     | 457 H x 1219 W x 1219 D | 1410 x 1219 x 1219 | 127         |
| RPJF01   | Pallet Jack Transport Frame | -                  | 330 H x 1295 W x 1270 D | -                  | 59          |
| ВСР04    | Castor Pack - Heavy Duty    | -                  | 485 H x 330 W x 330 D   | -                  | 33          |

# **Other iTOOLco Jack Options**

## Reel Jacks™ Drum Stand - iTOOLco

Part No. RJ6K



## Reel Big Jack™ - iTOOLco

Part No. RBJ20K