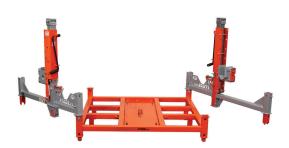

# 4.5T Capacity

RPJ 10K shown with side gates open for Drum placement

Transport Frame Sold Separately

RPJ 10K shown with
Transport Frame & Castor Set
Sold Separately

CLICK or SCAN for Real Pallet Jack Video