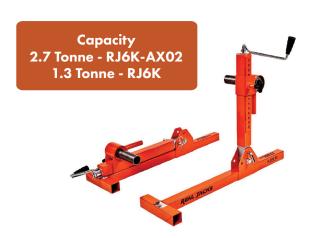

ansport Frame & Castor Set
Sold Separately



CLICK or SCAN for Real Pallet Jack Video

| Part No. | Includes                    | Max Drum size (mm) | Stored Dimensions (mm)  | Jack Extended (mm) | Weight (kg) |
|----------|-----------------------------|--------------------|-------------------------|--------------------|-------------|
| RPJ10K   | Pallet Jack, Axles & Arbors | 990 W x 2150 H     | 457 H x 1219 W x 1219 D | 1410 x 1219 x 1219 | 127         |
| RPJF01   | Pallet Jack Transport Frame | -                  | 330 H x 1295 W x 1270 D | -                  | 59          |
| ВСР04    | Castor Pack - Heavy Duty    | -                  | 485 H x 330 W x 330 D   | -                  | 33          |

# **Other iTOOLco Jack Options**

## Reel Jacks™ Drum Stand - iTOOLco

Part No. RJ6K



## Reel Big Jack™ - iTOOLco

Part No. RBJ20K