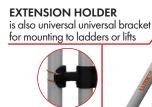

Install conduits & pipe, cable tray, lights, switchboard cabinets and panels, gyprock and much more with this innovative jack designed to lift and support the weight of your workpiece while you anchor it into position.

High ceilings and ladder work are not a problem for this dynamic tool. Reach from 1.47m to a staggering height of 4.15m.

The industrial gas shock ensures a snug, stable support that stays in place while you complete the installation.

Once your workpiece is secured into place, simply remove the All Jack  $^{\text{TM}}$  by releasing the shock.

More powerful than a typical support pole, the All Jack's gas shock can handle your most challenging jobs.



One handed gas shock operation hold workpiece in place



Perfect for overhead work & supporting conduits and cable tray





### All Jacks™ Specification

**Part Number:** AJ01

Capacity: 9kg with quick lift operation

79kg when locked and used as a screw jack support

Weight: 11.34kg **Working Height:** 1.47m to 4.15m

**Dimensions:** Collapsed -  $1.47m(h) \times 152mm(w) \times 203mm(l)$ 

Extended -  $4.15m(h) \times 152mm(w) \times 203mm(l)$ 

#### VERSATILE HEAD WITH BUILT IN SCREW JACK