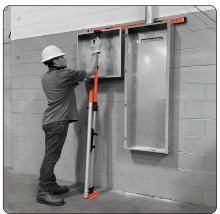

## iTOOLco's All Jack™ Lifts and Hold your workpiece in place to free up your hands, increasing productivity

#### **Features**

Increase productivity and decrease fatigue using iTOOLco's All Jack™.

Install conduits & pipe, cable tray, lights, switchboard cabinets and panels, gyprock and much more with this innovative jack designed to lift and support the weight of your workpiece while you anchor it into position.

High ceilings and ladder work are not a problem for this dynamic tool. Reach from 1.47m to a staggering height of 4.15m.

The industrial gas shock ensures a snug, stable support that stays in place while you complete the installation.

One handed gas shock operation hold workpiece in place

Perfect for overhead work & supporting conduits and cable tray