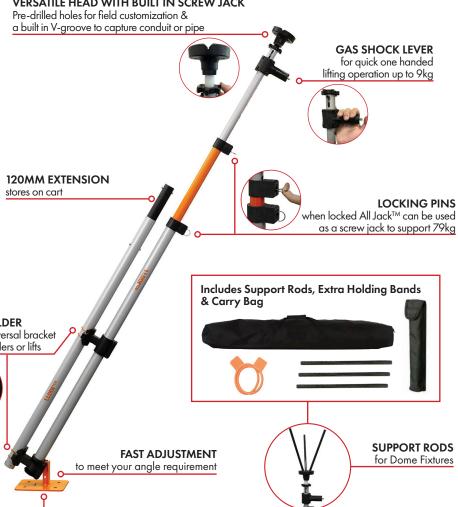

### All Jacks™ Specification

**Part Number:** AJ01

Capacity: 9kg with quick lift operation

79kg when locked and used as a screw jack support

Weight: 11.34kg **Working Height:** 1.47m to 4.15m

**Dimensions:** Collapsed -  $1.47m(h) \times 152mm(w) \times 203mm(l)$ 

Extended -  $4.15m(h) \times 152mm(w) \times 203mm(l)$ 

#### VERSATILE HEAD WITH BUILT IN SCREW JACK