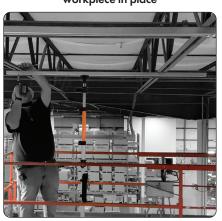

High ceilings and ladder work are not a problem for this dynamic tool. Reach from 1.47m to a staggering height of 4.15m.

The industrial gas shock ensures a snug, stable support that stays in place while you complete the installation.

One handed gas shock operation hold workpiece in place

Perfect for overhead work & supporting conduits and cable tray