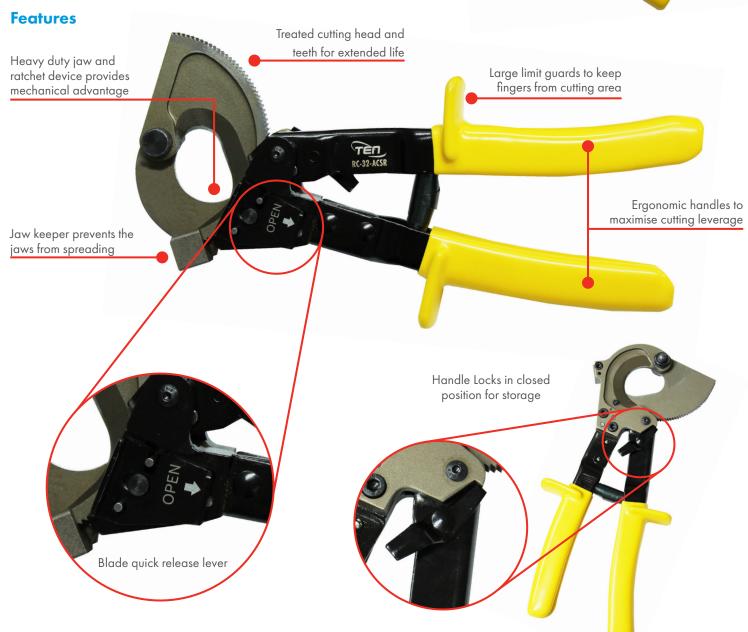

## Part No. RC-32ACSR

Don't risk damaging jaws by accidentally cutting ACSR Use a cutter that will cut both ACSR & Aluminium

- Cleanly cuts 20mm OD ACSR, 3/12 Steel, 32mm OD Aluminium & copper conductors
- Cutting capacity Max 32mm OD
- Quick-release lever opens blades easily in every cutting position
- Handle locks in closed position for storage and transportation
- Full ratcheting cycle
- Ergonomic handles design to maximise cutting leverage
- Jaw keeper prevents the jaws from spreading while under heavy load
- Supplied with Protective carry case