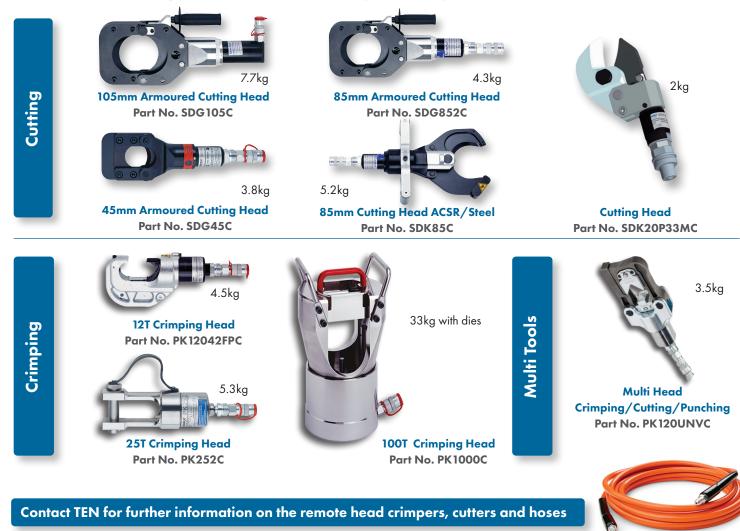

## **Remote Head Crimpers and Cutters - Single Acting**

www.tengroup.com.au

 QLD/NT 07 3212 8999
 VIC 03 9793 1622
 TAS/SA 0499 996 441
 WA 08 9455 5574
 NSW/ACT 0417 631 443

 ©The Energy Network 2021
 TEN Group\_Electric Pump PH240-SA-A - 0621