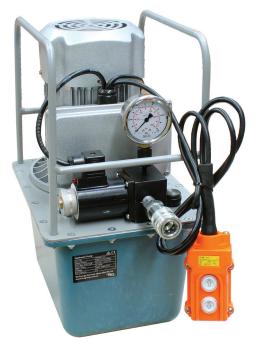

## **Electric Driven High Pressure Hydraulic Pump - Single Acting**

Portable, efficient 700Bar/10,000PSI Hydraulic pump that operates all your single acting Crimpers & Cutters

## Part No. PH240V-SA-A

- High pressure electric hydraulic pump Gives the operator portability and complete control with simple push button operation.
- 700Bar/10,000PSI
- Corded Pendant Remote
- Single phase (230V)

## Technical Data

| Engine                 | Single phase electric - 230V 50Hz |
|------------------------|-----------------------------------|
| Motor Power (kW)       | 0.75                              |
| Max Pressure (PSI)     | 700 bar (10000)                   |
| Flow Rate (It/min)     | Low pressure: 6                   |
|                        | High pressure: 0.7                |
| Oil tank Capacity (lt) | 5                                 |
| Weight (kg)            | Approx. 28 Inc. Oil               |
| Dimensions (mm)        | 315 (L) x 255 (W) x 460 (H)       |