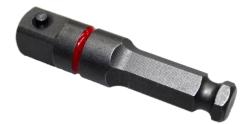

## **Impact Socket Adaptor**

Part No. TEN-716-12

- $7\!\!/_{16}$ " hex shaft adapter for  $1\!\!/_2$ " square drive sockets
- Convert your  $\frac{7}{16}$  " utility impact wrench to a  $\frac{1}{2}$  " drive
- Designed for high torque Impact wrenches
- Superior wear resistance and durability for utility grade use
- Made from high strength, shock proof steel

| Part No    | Description                                                 |
|------------|-------------------------------------------------------------|
| TEN-716-12 | $7/16''$ male to $\frac{1}{2}''$ male Impact Adaptor Socket |