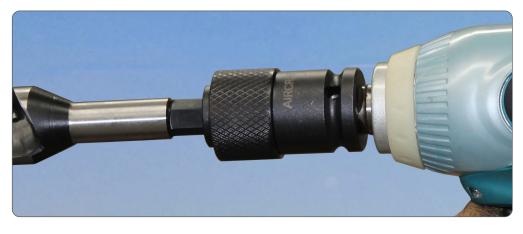

## Part No. 2403

- Super Heavy Duty 7/16" (1/2" Square Drive) Quick-Change Chuck.
- Three ball bearing system to firmly secure you auger bits and adapters.
- Designed to be used with high torque \u03c2'' square drive impact wrenches.