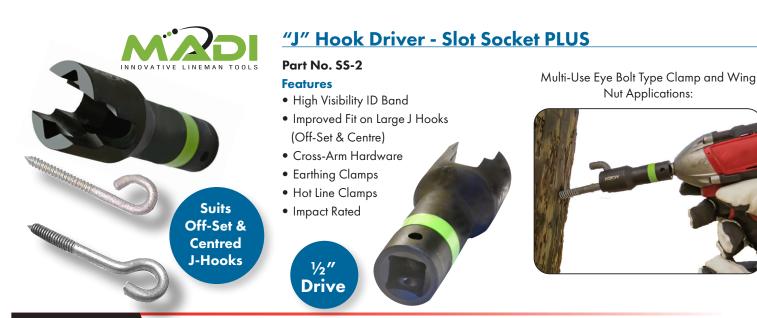

Superior wear resistance and durability for utility grade use
- Made from high strength, shock proof steel



## Chuck, Quick Change 7/16" Female to 1/2" Female

## Part No. 2403

- Super Heavy Duty 7/16" (1/2" Square Drive) Quick-Change Chuck.
- Three ball bearing system to firmly secure you auger bits and adapters.
- Designed to be used with high torque \u03c2'' square drive impact wrenches.





| Part No    | Description                                                 |
|------------|-------------------------------------------------------------|
| TEN-716-12 | $7/16''$ male to $\frac{1}{2}''$ male Impact Adaptor Socket |



| Part No | Description                             |
|---------|-----------------------------------------|
| 2403    | 7/16" to 1/2" female quick change chuck |



www.tengroup.com.au QLD/NT 07 3212 8999 VIC 03 9793 1622 TAS/SA 0499 996 441 WA 08 9455 5574 NSW/ACT 0417 631 443 ©The Energy Network 2021 Ten Group\_Sockets & Adaptors TEN-716-12 - 0921