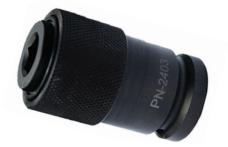

## Chuck, Quick Change 7/16" Female to 1/2" Female

## Part No. 2403

- Super Heavy Duty 7/16" (1/2" Square Drive) Quick-Change Chuck.
- Three ball bearing system to firmly secure you auger bits and adapters.
- Designed to be used with high torque \u03c2'' square drive impact wrenches.

| Part No | Description                             |
|---------|-----------------------------------------|
| 2403    | 7/16" to 1/2" female quick change chuck |

www.tengroup.com.au QLD/NT 07 3212 8999 VIC 03 9793 1622 TAS/SA 0499 996 441 WA 08 9455 5574 NSW/ACT 0417 631 443 ©The Energy Network 2021 Ten Group\_Sockets & Adaptors TEN-716-12 - 0921