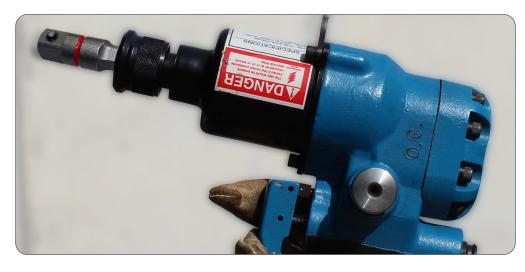

## **Impact Socket Adaptor**

Part No. TEN-716-12

- $7\!\!/_{16}$ " hex shaft adapter for  $1\!\!/_2$ " square drive sockets
- Convert your  $\frac{7}{16}$  " utility impact wrench to a  $\frac{1}{2}$  " drive
- Designed for high torque Impact wrenches
- Superior wear resistance and durability for utility grade use
- Made from high strength, shock proof steel