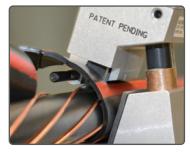

Easily adjusts to support cable with diameters from 12.7 to 63.5mm

Blade depth & angle are adjustable for greatest range of applications.

Recessed blade increases safety & is easily replaced.

Detachable, ergonomic handles for use in tight spaces.