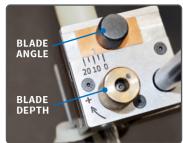

| Cable Type              |            | HV and LV Utility Cables                                |
|-------------------------|------------|---------------------------------------------------------|
| Cable Size (mm)         |            | 12.7 to 63.5                                            |
| Compatible<br>Materials | Jacket     | URD, PE, PVC, Copper Tape Shield, LC Shield, Flat Strap |
|                         | Insulation | XLPE, PE, EPR                                           |
| Cable Access            | Mid Span   | Yes                                                     |
|                         | End        | Yes                                                     |
| Blade<br>Adjustability  | Angle      | Yes                                                     |
|                         | Depth (mm) | Yes (1.5 to 10.6)                                       |
| Removable Handles       |            | Yes                                                     |

Easily adjusts to support cable with diameters from 12.7 to 63.5mm

Blade depth & angle are adjustable for greatest range of applications.

Recessed blade increases safety & is easily replaced.

Detachable, ergonomic handles for use in tight spaces.