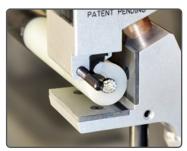

Easily adjusts to support cable with diameters from 12.7 to 63.5mm

Blade depth & angle are adjustable for greatest range of applications.

Recessed blade increases safety & is easily replaced.

Detachable, ergonomic handles for use in tight spaces.