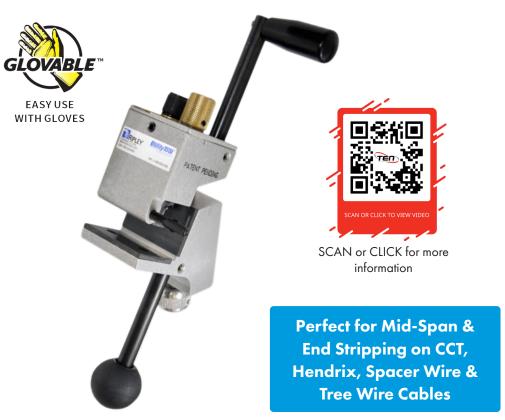

## **Adjustable Sheath And Insulation Stripper**

Part No: US01-7000

The industry's most versatile, reliable and accurate adjustable stripping tool for mid-span and end stripping on HV and LV utility cables.

## **Features**

- Easily strip mid-span double insulations in one go for direct connection via PG or Wedge Style connector, or strip outer sheath only for insulated piercing connectors (IPC's)
- Adjusts for 12.7mm to 63.5mm cable diameters
- Eliminates the need for traditional stripping knives, reducing the risk of cuts or lacerations
- Heavy duty tool easily removes jacket & various types of insulation materials
- Patent-pending, self-aligning design maintains optimum blade position to produce precise cuts for reliable splices & connections
- Well-balanced tool has low friction parts & ergonomic handles to reduce effort & potential strain from repetitive stripping functions
- Spare blades also available: (US01-7500)

| Cable Type              |            | HV and LV Utility Cables                                |
|-------------------------|------------|---------------------------------------------------------|
| Cable Size (mm)         |            | 12.7 to 63.5                                            |
| Compatible<br>Materials | Jacket     | URD, PE, PVC, Copper Tape Shield, LC Shield, Flat Strap |
|                         | Insulation | XLPE, PE, EPR                                           |
| Cable Access            | Mid Span   | Yes                                                     |
|                         | End        | Yes                                                     |
| Blade<br>Adjustability  | Angle      | Yes                                                     |
|                         | Depth (mm) | Yes (1.5 to 10.6)                                       |
| Removable Handles       |            | Yes                                                     |