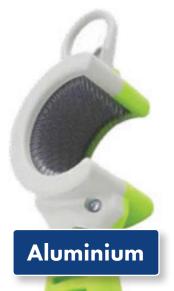

## **Conductor Brushes**

www.tengroup.com.au

Lineman's Wire Brushes

**DogBone** 

Part No: DBWB-1

**FlatRound** 

Part No: FRWB-1

- Integrated replaceable wire brushes for cleaning conductors to make better connections
- Brushes up to 1590 MCM conductor FlatRound has a profile for hard to brush places
- DogBone Use one end for Aluminium and the other for Copper
- Durable, lightweight and convenient to carry on climbing belts
- Non-Conductive and brushes are not exposed
- Built-in snap ring
- Wire brushes are easily replaceable (Part # LWB-1)
- Hi visibility green colour
- Lightweight

0

Decreases outages, minimise open neutrals and bad connections, and create significant savings by brushing conductors properly!

DogBone Part No: DBWB-1 **FlatRound** Part No: FRWB-1

> Large Wire Brush Part No: LWB-1