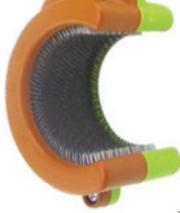

0

Decreases outages, minimise open neutrals and bad connections, and create significant savings by brushing conductors properly!

DogBone Part No: DBWB-1 **FlatRound** Part No: FRWB-1

> Large Wire Brush Part No: LWB-1

Large Wire Brush

© The Energy Network 2019

Parlino.