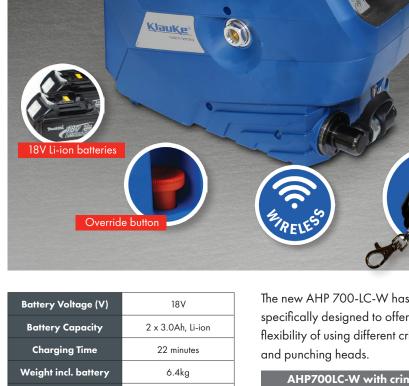

## Klauke Hydraulic Pump Part No: AHP700LC-W

- Selector switch for crimping, cutting and punching operations.
- Shock proof housing made of fibreglass reinforced Polyamid.
- Large display indicates function selection, pressure readings, battery condition and diagnosis information.
- Two powerful 18V Li-Ion batteries of high capacity
- Powerful motor for maximum operating speed
- Manual retract override button.
- Remote control with cable for easy operation of the drive unit
- LED for maintenance control, charge level indication of batteries and for data transmission via USB adapter.
- Standard high pressure hose supplied with coupling plug and coupling sleeve, filled with oil.
- Non-conductive hydraulic hose assembly available as an option (Part No: 2022N-04V15M-K).
- Cushioned shoulder strap for optimum wearing comfort.

| AHP700LC | :-W Kit | Includes |  |
|----------|---------|----------|--|

2 x 18V 3.0Ah, Li-ion and Charger Bag for batteries and charger Adjustable shoulder belt High pressure hose filled with oil Wireless remote control

## **Optional Accessories**

Non-conductive high pressure hose from 3m to 10m Cutting, crimping and punching heads

| Battery Voltage (V)  | 18V                         |  |
|----------------------|-----------------------------|--|
| Battery Capacity     | 2 x 3.0Ah, Li-ion           |  |
| Charging Time        | 22 minutes                  |  |
| Weight incl. battery | 6.4kg                       |  |
| Ambient Temperature  | -12°C up to +40°C           |  |
| Operating Pressure   | max. 700 bar                |  |
| Max Oil Volume       | approx. 800ml               |  |
| Dimensions           | 330(L) x 160(W) x<br>280(H) |  |