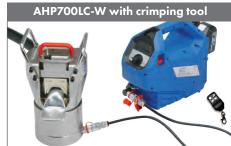

The new AHP 700-LC-W has been specifically designed to offer the user the flexibility of using different crimping, cutting