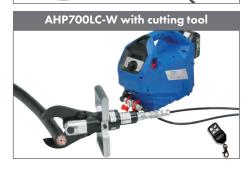

## **Optional Accessories**

Non-conductive high pressure hose from 3m to 10m Cutting, crimping and punching heads

| Battery Voltage (V)  | 18V                         |  |
|----------------------|-----------------------------|--|
| Battery Capacity     | 2 x 3.0Ah, Li-ion           |  |
| Charging Time        | 22 minutes                  |  |
| Weight incl. battery | 6.4kg                       |  |
| Ambient Temperature  | -12°C up to +40°C           |  |
| Operating Pressure   | max. 700 bar                |  |
| Max Oil Volume       | approx. 800ml               |  |
| Dimensions           | 330(L) x 160(W) x<br>280(H) |  |