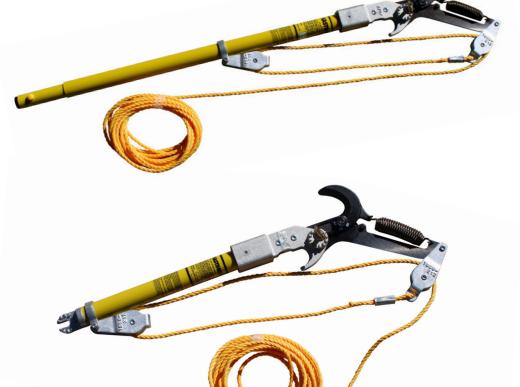

#### Sectional Tree Pruner Part No: 4125

- 600mm fibreglass stick
- Drop forged steel, double cutting action blades. Cut to 38mm OD
- Pruning saw (A11000) can be attached to the head
- Twin pulley with 7.5m Polypropylene rope and Universal head
- Weight: 1.45kg

## Universal Tree Pruner Part No: 10-019

- Drop forged steel, double cutting action blades. Cut to 38mm OD
- 300mm fibreglass shaft
- Pruning saw (A11000) can be attached to the head
- Twin pulley with 7.5m Polypropylene rope and Universal head
- Weight: 1.3kg