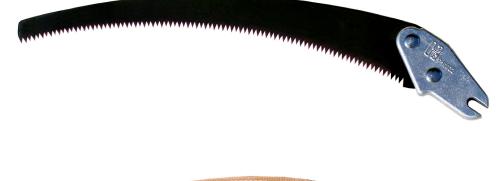

#### Pruning Saw Part No: A11000

- Teflon coated for fast cutting
- 16" curved steel blade with 7 teeth per 25mm
- Adapts to all tools with univeral heads
- Can be used as a hand saw by attaching handle (Part No: A10016)