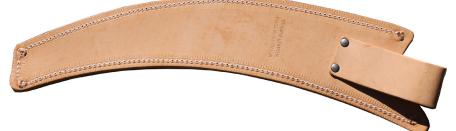

## Pruning Saw Scabbard Part No: A30007

- Made in Australia from leather for durability
- Allows safe transport and storage of the pruning saw.