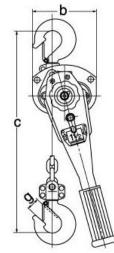

| Part No   | Rated<br>Capacity<br>(Tonnes) | Standard<br>Lift | Pull<br>to Lift<br>Load | Dimensions (mm) |     |     |    |     | No.            |        |
|-----------|-------------------------------|------------------|-------------------------|-----------------|-----|-----|----|-----|----------------|--------|
|           |                               |                  |                         | A               | В   | D   | G  | С   | Chain<br>Falls | Weight |
| VLB107L   | 0.8T                          | 1.5m             | 15kg                    | 148             | 128 | 260 | 27 | 295 | 1              | 6.9kg  |
| VLB107L-3 |                               | 3m               |                         |                 |     |     |    |     |                | 8kg    |
| VLB115L   | 1.6T                          | 1.5m             | 18kg                    | 163             | 148 | 370 | 34 | 355 | 1              | 9.7kg  |
| VLB115L-3 |                               | 3m               |                         |                 |     |     |    |     |                | 10.7kg |
| VLB115L-6 |                               | 6m               |                         |                 |     |     |    |     |                | 12kg   |
| VLB130L   | 3.2T                          | 1.5m             | 38kg                    | 191             | 181 | 370 | 43 | 405 | 1              | 16.3kg |
| VLB130L-3 |                               | 3m               |                         |                 |     |     |    |     |                | 17.3kg |
| VLB130L-6 |                               | 6m               |                         |                 |     |     |    |     |                | 19kg   |
| VLB160L   | 6.3T                          | 1.5m             | 39kg                    | 191             | 244 | 370 | 47 | 550 | 2              | 26.7kg |