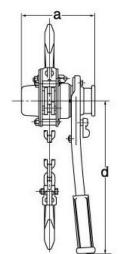

| Part No   | Rated<br>Capacity<br>(Tonnes) | Standard<br>Lift | Pull<br>to Lift<br>Load | Dimensions (mm) |     |     |    |     | No.            |        |
|-----------|-------------------------------|------------------|-------------------------|-----------------|-----|-----|----|-----|----------------|--------|
|           |                               |                  |                         | A               | В   | D   | G  | С   | Chain<br>Falls | Weight |
| VLB107L   | 0.8T                          | 1.5m             | 15kg                    | 148             | 128 | 260 | 27 | 295 | 1              | 6.9kg  |
| VLB107L-3 |                               | 3m               |                         |                 |     |     |    |     |                | 8kg    |
| VLB115L   | 1.6T                          | 1.5m             | 18kg                    | 163             | 148 | 370 | 34 | 355 | 1              | 9.7kg  |
| VLB115L-3 |                               | 3m               |                         |                 |     |     |    |     |                | 10.7kg |
| VLB115L-6 |                               | 6m               |                         |                 |     |     |    |     |                | 12kg   |
| VLB130L   | 3.2T                          | 1.5m             | 38kg                    | 191             | 181 | 370 | 43 | 405 | 1              | 16.3kg |
| VLB130L-3 |                               | 3m               |                         |                 |     |     |    |     |                | 17.3kg |
| VLB130L-6 |                               | 6m               |                         |                 |     |     |    |     |                | 19kg   |
| VLB160L   | 6.3T                          | 1.5m             | 39kg                    | 191             | 244 | 370 | 47 | 550 | 2              | 26.7kg |