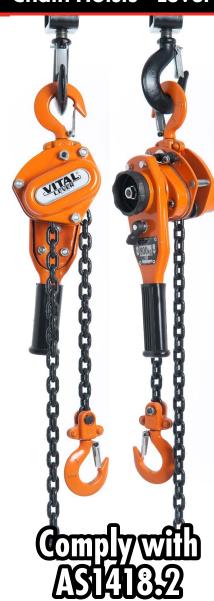

## **Chain Hoists - Lever Blocks**

## Vital Chain Hoists

- Heavy duty Vital lever blocks are sturdy and versatile
- Suitable for lifting, pulling, tensioning and securing applications
- Easy two step operation prevents accidental free wheeling
- Hardened alloy steel load chain, grade 100.
- All models supplied with overload protection

## Features & Benefits

- Manufactured in Japan using optimum high quality steel which conforms to the strict JIS & ISO regulations
- All Vital models are manufactured to comply with AS 1418.2
- Designed for long-term use while providing the lowest possible per-use cost
- The unique design of the bottom hook prevents slipping and ensures safe operation
- The Vital VR-2 series are suitable for tandem lifting applications
- Quality caged needle bearings on load shave and thrust bearings on bottom hook
- Hardened alloy steel load chain with embossed identification, marked as to the relevant standards
- Load Chain Exceeds Australian Standards with 5:1 Safety Factor