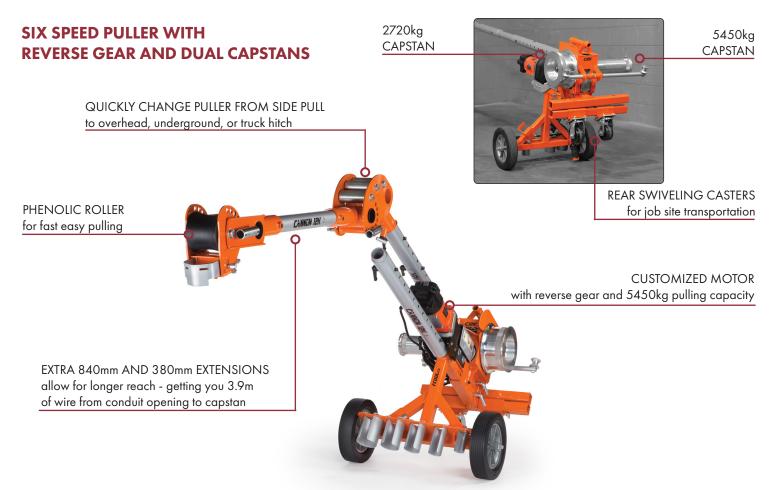

## Electric Capstan Winch -5450kg - iTOOLco

Part No. C12K-230

The fully self-contained, compact Cannon  $12 K^{\mbox{\tiny TM}}$  wire puller.

6-speed 230V reversible motor

Designed specifically for easy set up to meet job site demands, all parts store on the puller.

No large storage box of parts needed. When extra extensions are used, the wire puller is capable of pulling out 3.9m of wire from the conduit opening.

This cable puller is easy to maneuver, and can be changed quickly from side pulls to overhead or underground.

iTOOLco's Cannon 12K™ pulls at speeds up to 11 m per minute.

| Part No                   | Description                                   | Dimensions Collapsed (mm)     |      | Powered by             |               | Wt (kg)    |
|---------------------------|-----------------------------------------------|-------------------------------|------|------------------------|---------------|------------|
| С12К-230                  | Winch, Conduit Adaptors, Rack<br>& 230V Motor | 1730 (L) x 762 (W) x 1450 (H) |      | 230V motor             |               | 183        |
|                           | Pull Speed                                    | Max Pulling Capacity (kg)     |      | Pull at Max Speed (kg) |               |            |
| Small Capstan La          |                                               | rge Capstan                   |      | g capacity (kg)        | Full al Max s | speed (kg) |
| Up to 4.5m/pm - 5450kg Up |                                               | to 11 m/pm -2720kg            | 5450 |                        | 2720          |            |