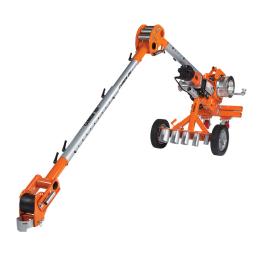

## Electric Capstan Winch -5450kg - iTOOLco

Part No. C12K-230

The fully self-contained, compact Cannon  $12 K^{\mbox{\tiny TM}}$  wire puller.

6-speed 230V reversible motor

Designed specifically for easy set up to meet job site demands, all parts store on the puller.

No large storage box of parts needed. When extra extensions are used, the wire puller is capable of pulling out 3.9m of wire from the conduit opening.

This cable puller is easy to maneuver, and can be changed quickly from side pulls to overhead or underground.

iTOOLco's Cannon 12K™ pulls at speeds up to 11 m per minute.

| Part No                   | Description                                   | Dimensions Collapsed (mm)     |      | Powered by             |               | Wt (kg)    |
|---------------------------|-----------------------------------------------|-------------------------------|------|------------------------|---------------|------------|
| С12К-230                  | Winch, Conduit Adaptors, Rack<br>& 230V Motor | 1730 (L) x 762 (W) x 1450 (H) |      | 230V motor             |               | 183        |
|                           | Pull Speed                                    | Max Pulling Capacity (kg)     |      | Pull at Max Speed (kg) |               |            |
| Small Capstan La          |                                               | rge Capstan                   |      | g capacity (kg)        | Full al Max s | speed (kg) |
| Up to 4.5m/pm - 5450kg Up |                                               | to 11 m/pm -2720kg            | 5450 |                        | 2720          |            |