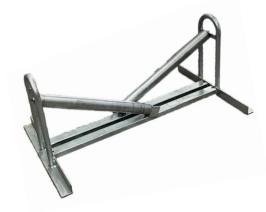

#### Part No. SPP-2B-FIR-45

Cable Feed-in roller guides for underground trench and duct/conduit cable installations

Positioned in front of cable drum to guide the cable into trench or conduit/duct, minimising cable damage.

- Sealed roller bearings for a smooth cable run
- 600mm Stabalising legs to ensure roller guide remains upright during cable installation
- Over 1m long

| Part No.      |                   | Max cable<br>Dia. (mm) |     |        |       |        | Wt   |
|---------------|-------------------|------------------------|-----|--------|-------|--------|------|
|               | Material          |                        |     | Length | Width | Height | (kg) |
| SPP-2B-FIR-45 | Zinc Plated Steel | 195                    | 500 | 1050   | 600   | 450    | 22   |