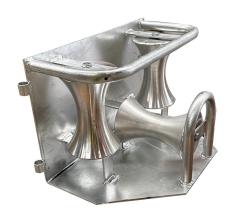

## Part No. SPP-2B-TCR-205

Corner roller guide for underground trench cable installations

Positioned on bends in a trench to guide and protect the cable during installation

- Heavy Duty Trench cable laying corner roller
- Sealed Roller Bearings
- 1 x Horizontal & 2 x Vertical rollers