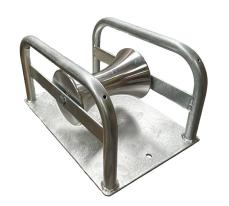

#### Part No. SPP-2A-FTR-205

Flat Trench cable roller guide for underground cable installations Positioned in trench to guide and protect the cables during installation

- Sealed Roller Bearings
- Solid wide base for extra stability
- Holes available for ground pinning