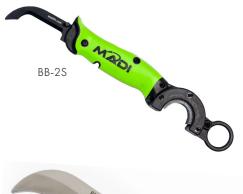

### Scratch Brush and Safety Knife - Madi

### Part No. BB-2S

- Integrated wire brush for cleaning conductors to make better connections
- Replaceable brush inserts make a cost effective solution
- Suitable for use up to 25mm conductor
- Blunt Tipped fold-away blade for added safety
- Stainless steel blade for maximum durability and sharpness

| Part No. | Description                                    | Wt (kg) |
|----------|------------------------------------------------|---------|
| BB-2S    | Fold-away Safety Knife and Round Scratch Brush | 0.23    |
| WB-1     | Replacement Wire Brush for BB-2S               | 0.1     |