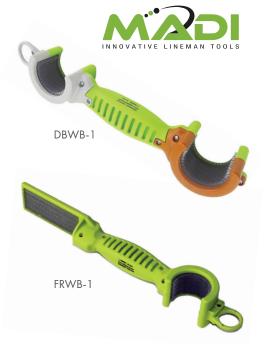

### Scratch Brush - "Dog-bone and FlatRound" - Madi

- Designed to encourage linemen to brush with a more convenient and ergonomic design making it more convenient than ever before
- Replaceable brush inserts make a cost effective solution
- Suitable for use up to 45mm conductor
- Made from Non-conductive materials

#### Part No. DBWB-1

• Dog-bone design, colour and marking for copper one end and aluminium the other

### Part No. FRWB-1

- Designed for both flat and round connection such as palms
- Replaceable brush inserts suitable for both flat and round ends

| Part No. | Description                                            | Wt (kg) |
|----------|--------------------------------------------------------|---------|
| DBWB-1   | Dog-bone Scratch Brush (includes one set of inserts)   | 0.25    |
| FRWB-1   | Flat Round Scratch Brush (includes one set of inserts) | 0.25    |
| LWB-1    | Replacement Wire Brush for DBWB-1/ FRWB-1              | 0.1     |

### Scratch Brush and Safety Knife - Madi