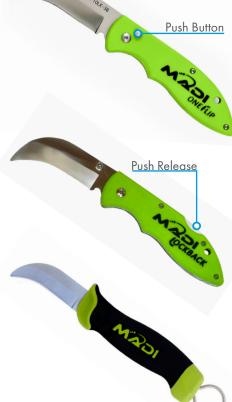

### One Flip Safety Knife - Madi

#### Part No. PTOLK-3B

- High grade Stainless-Steel Blunted Tip Blade
- Blade Locks Open and Closed
- Push button to open & close Enables quick one-handed operation with gloves on
- Reversible Belt Clip

### LOCKBACK Blunted Tip Knife - Madi

#### Part No. LB-3B

- High grade Stainless-Steel Blunt Tip Blade
- Blade Locks Open
- Push Thumb Stud To Open & Push LOCKBACK To Close Enables Quick One-Handed Opening and Secure Closing with Gloves On
- Reversible Belt Clip