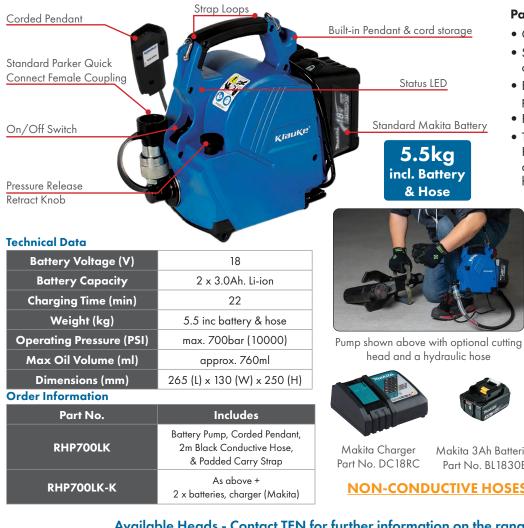

**Battery Pump - Single Acting - Klauke** 

Compact and lightweight Single Acting Hydraulic Pump for operating remote cutting and crimping heads (As shown below)

## Part No. RHP700LK (Skin Only)

- Compact and lightweight design
- Suitable for operating high pressure single acting 700 bar crimping and cutting tools

KlauKe

- Fibreglass reinforced polyamide shock proof housing
- Pendant Remote control (Standard)
- The high pressure hose is supplied with Parker Quick Connect couplers either end and coupling plugs and sleeves, filled with hydraulic oil