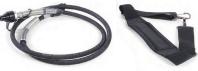

Pump shown above with optional crimping head and a hydraulic hose

Makita 3Ah Batteries Part No. BL1830B

2m Hose c/w Male Couplers

Padded Carry Strap

**NON-CONDUCTIVE HOSES AVAILABLE UPON REQUEST** 