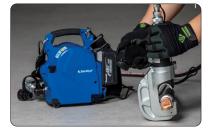

Pump shown above with optional crimping head and a hydraulic hose

Makita 3Ah Batteries Part No. BL1830B

2m Hose c/w Male Couplers

Padded Carry Strap

**NON-CONDUCTIVE HOSES AVAILABLE UPON REQUEST** 