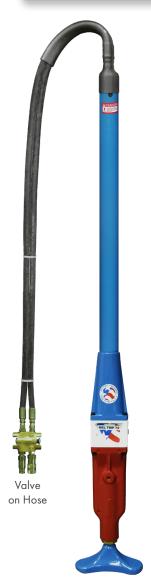

Reversible On/Off valve for Open and Closed-Center systems (hose-end models). Standard with kidney-shaped foot. Rotate trigger selector for Open and Closed-Center systems (valve on tube models). Used for setting poles and general backfill compacting

- Standard kidney shaped foot included on all models
- Only three moving parts reduces servicing time
- Change between open and closed centre systems
- Flush face couplers fitted
- Hose End Valve & Valve on Tube options available