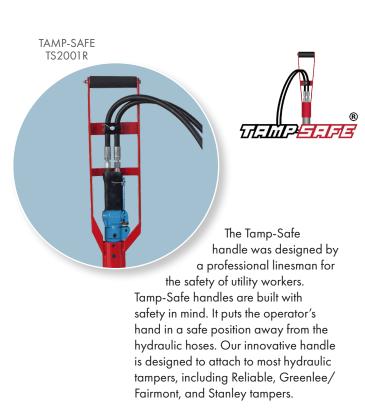

## Hydraulic Pole Tampers and TampSafe Handle

Part No. REL-TMP-Series

Power in your hands, pressure off your back

Makes quick work of setting poles, asphalt patch and general construction backfill compacting. Only 3 moving parts for low maintenance.

Foot

**Technical Data** 

| Todalited Para   |               |               |               |                           |                            |                          |                      |                   |                          |                       |
|------------------|---------------|---------------|---------------|---------------------------|----------------------------|--------------------------|----------------------|-------------------|--------------------------|-----------------------|
| Part No.         | Туре          | Length<br>(m) | Width<br>(mm) | Flow<br>Range<br>(It/min) | Pressure<br>Port<br>Thread | Return<br>Port<br>Thread | Foot<br>Size<br>(mm) | Blows<br>(It/min) | Approx<br>Weight<br>(kg) | Tamp-Safe<br>Part No. |
| REL-TMP-60VT-TEN | Valve on Tube | 1.5           | 100           | 15-23                     | 9/16"-18<br>SAE<br>O-Ring  | 3/4″-16<br>SAE<br>O-Ring | 60 x<br>200          | 1160              | 9.5                      | - TS-2001R            |
| REL-TMP-72VH-TEN | Valve on Hose | 1.8           |               |                           |                            |                          |                      |                   | 11                       |                       |
| REL-TMP-72VT-TEN | Valve on Tube | 1.8           |               |                           |                            |                          |                      |                   | 11                       |                       |
| REL-TMP-85VH-TEN | Valve on Hose | 2.1           |               |                           |                            |                          |                      |                   | 12.1                     |                       |