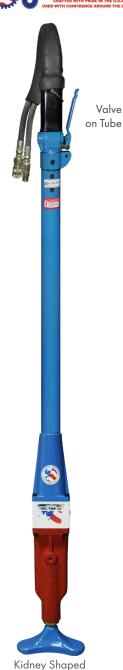

Reversible On/Off valve for Open and Closed-Center systems (hose-end models). Standard with kidney-shaped foot. Rotate trigger selector for Open and Closed-Center systems (valve on tube models). Used for setting poles and general backfill compacting

- Standard kidney shaped foot included on all models
- Only three moving parts reduces servicing time
- Change between open and closed centre systems
- Flush face couplers fitted
- Hose End Valve & Valve on Tube options available