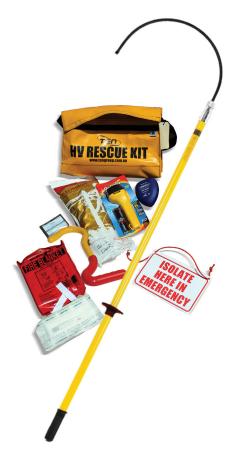

#### Part No. HVSRK

- Custom kits can be supplied to customer requirements.
- Optional Step and mats available on request.

| Kit Contents |                                                         |
|--------------|---------------------------------------------------------|
| Part No.     | Description                                             |
| NG216YB-11   | 17kV Class "2" Yellow/Black Size 11                     |
| 24401        | Salisbury 6ft (1.8m) Insulated Rescue Hook              |
| ноок-ну      | Rescue Hook – Insulated Plastic                         |
| RK-TORCH     | Torch                                                   |
| RK-FIREBLKT  | Fire Blanket 1.2m x 1.8m - AS/NZS3504                   |
| RK-BANDAGE   | Bandage, Multi Trauma Dressing 250 x 750mm              |
| RK-SIGN      | Hanging Sign – "Isolate Here In Emergency"              |
| 3218         | First Aid Quick Reference Guide                         |
| TENM527      | PVC Bag – 'HV Rescue Kit' with divider & shoulder strap |
| -            | Card listing contents and Next Test Date table          |