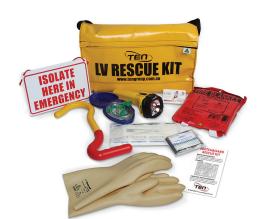

## **Bag Features**

- The kit is supplied in a PVC carry bag with internal divider
- The bag features shoulder strap and quick-open velcro tab for easy access.

| Kit Contents |                                                         |
|--------------|---------------------------------------------------------|
| Part No.     | Description                                             |
| 2091907-11   | Gloves Pair - 1000V Class "0" Size 11                   |
| RK-LVHOOK    | Rescue Hook – Insulated PVC glow in the dark            |
| RK-TORCH     | Torch LED - Non-Conductive                              |
| RK-FIREBLKT  | Fire Blanket 1.2m x 1.8m - AS/NZ3504                    |
| RK-THERMAL   | Thermal Shock Blanket                                   |
| RK-BANDAGE   | Bandage, Multi Trauma Dressing 250 x 750mm              |
| RK-SIGN      | Hanging Sign – "Isolate Here In Emergency"              |
| RK-MASK      | CPR Mask (CE Approved)                                  |
| DSRABCD      | CPR Wallet card                                         |
| TENM532      | PVC Bag – 'LV Rescue Kit' with divider & shoulder strap |
| -            | Card listing contents and conformity                    |