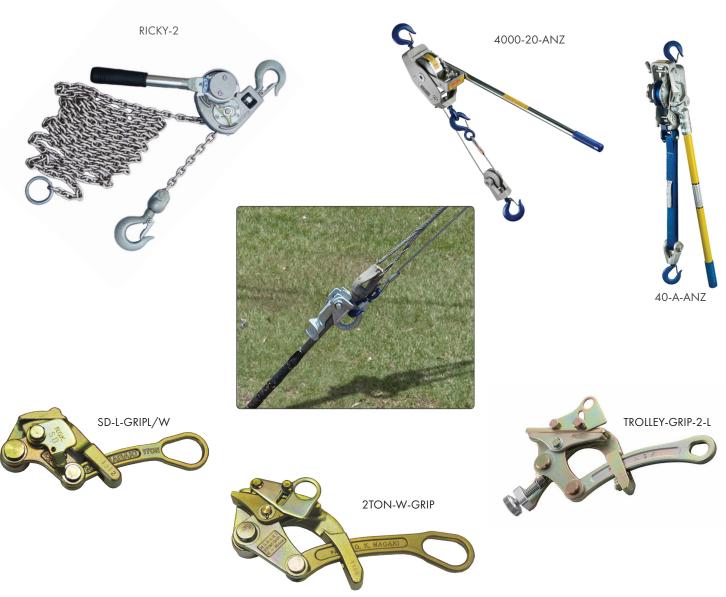

## **Anchor Rod Pulling Eye - SPP**

Part No: SPP-PE1

Attach the Pulling Eye on the Anchor Rod and engage the wedge.

Pair with a rated Strap, Wire or Chain Hoist and Stay grip / Come-a-long for a safe stay tensioning system.

- WLL 5:1 26kN
- Breaking Load 133kN
- Suits Anchor Rods 13mm 32mm Diameter
- Weight 2.3kg
- Designed to assist in tensioning guy wires
- Offset eye for 3 tonne hook or shackle, allows easy dead end attachment
- Adjustable wedge allows for maximum rod diameter
- Body and wedge made from ductile iron with high strength bolt

## Pair with the below equipment for a safe and rated stay tensioning system