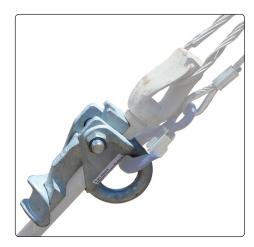

## **Anchor Rod Pulling Eye - SPP**

Part No: SPP-PE1

Attach the Pulling Eye on the Anchor Rod and engage the wedge.

Pair with a rated Strap, Wire or Chain Hoist and Stay grip / Come-a-long for a safe stay tensioning system.

- WLL 5:1 26kN
- Breaking Load 133kN
- Suits Anchor Rods 13mm 32mm Diameter
- Weight 2.3kg
- Designed to assist in tensioning guy wires
- Offset eye for 3 tonne hook or shackle, allows easy dead end attachment
- Adjustable wedge allows for maximum rod diameter
- Body and wedge made from ductile iron with high strength bolt