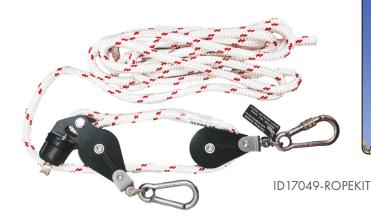

## QUALITY YACHTING COMPONENTS

| Part No.         | Rope Diameter (mm) | Rope Length (m) | WLL (kg) | Pulley System | Wt (kg) |
|------------------|--------------------|-----------------|----------|---------------|---------|
| ID015458-ROPEKIT | 8                  | 5               | 100      | 3:1           | 2.2     |
| ID017049-ROPEKIT | 12                 | 5               | 300      | 2:1           | 2.5     |