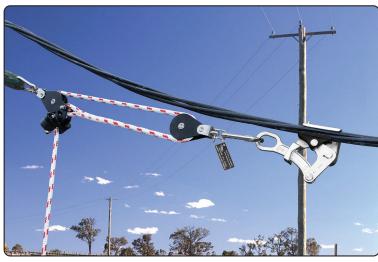

## Used to tension ABC house services

- Made with high quality yachting components
- Sold with detailed tag including WLL
- ABC Grip sold separately (see below)

## **ABC Service Grip - Aerial Bundled Cable**

Pair these grips with the above rope kits for secure and safe tensioning of ABC house services.

- Specially designed for ABC and house service cables
- Long fixed spring loaded jaw and