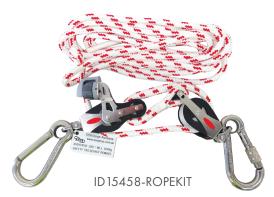

## QUALITY YACHTING COMPONENTS

| Part No.         | Rope Diameter (mm) | Rope Length (m) | WLL (kg) | Pulley System | Wt (kg) |
|------------------|--------------------|-----------------|----------|---------------|---------|
| ID015458-ROPEKIT | 8                  | 5               | 100      | 3:1           | 2.2     |
| ID017049-ROPEKIT | 12                 | 5               | 300      | 2:1           | 2.5     |