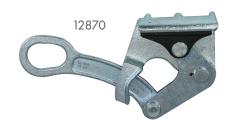

## **ABC Service Grip - Aerial Bundled Cable**

Pair these grips with the above rope kits for secure and safe tensioning of ABC house services.

- Specially designed for ABC and house service cables
- Long fixed spring loaded jaw and

- Large pulling eye
- "ABC-GRIP" & "128" Series Forged steel with protective finish

Round jaws provide maximum contact and gripping power to minimise conductor damage

This jaw design is recommended for ABC conductors

|            | Size or                  | Cable<br>OD<br>(mm) | Cross sectional area (mm²) |                 |          | Weight |
|------------|--------------------------|---------------------|----------------------------|-----------------|----------|--------|
| Part No    | Application              |                     | 2 Core                     | 4 Core          | WLL (kN) | (kg)   |
| ABC-GRIP-S | Carall ADC Caraina linea | 8-25                | 2 x 16 - 2 x 50            | 414425          | 1.5      | 1.8    |
| 12870      | Small ABC Service Lines  |                     |                            | 4 x 16 - 4 x 35 | 5        | 0.9    |