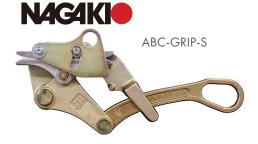

## **ABC Service Grip - Aerial Bundled Cable**

Pair these grips with the above rope kits for secure and safe tensioning of ABC house services.

- Specially designed for ABC and house service cables
- Long fixed spring loaded jaw and

- Large pulling eye
- "ABC-GRIP" & "128" Series Forged steel with protective finish

Round jaws provide maximum contact and gripping power to minimise conductor damage

This jaw design is recommended for ABC conductors

|            | Size or                  | Cable<br>OD<br>(mm) | Cross sectional area (mm²) |                 |          | Weight |
|------------|--------------------------|---------------------|----------------------------|-----------------|----------|--------|
| Part No    | Application              |                     | 2 Core                     | 4 Core          | WLL (kN) | (kg)   |
| ABC-GRIP-S | Carall ADC Caraina linea | 8-25                | 2 x 16 - 2 x 50            | 414425          | 1.5      | 1.8    |
| 12870      | Small ABC Service Lines  |                     |                            | 4 x 16 - 4 x 35 | 5        | 0.9    |