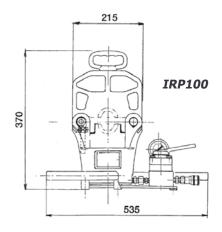

#### Part No: IRP100

- Best press on the market in terms of lightness
- Made of high tensile alloy steel, hot forged and suitable for compression of joints on conductor and steel ropes for electric lines (medium and high voltage)
- Excellent weight /power ratio
- Easy to operate on suspension working platforms and steel towers
- Maximum hexagonal key of 57 mm
- Fitted with motorized or hand pump, control valve, pressure gauge and quick release couplings

### **Specifications:**

- Max pressing force 100 tonne working pressure max 700 bar
- Press weight 32kg
- · Weight/Power ratio 3:1ton/kg
- Die weight 1.5kg
- Max. hexagon 57mm
- Max. stroke 26mm
- Case 50x70x62Hcm