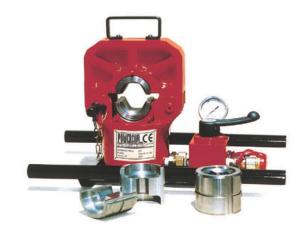

#### Part No: IRP100

- Best press on the market in terms of lightness
- Made of high tensile alloy steel, hot forged and suitable for compression of joints on conductor and steel ropes for electric lines (medium and high voltage)
- Excellent weight /power ratio
- Easy to operate on suspension working platforms and steel towers
- Maximum hexagonal key of 57 mm
- Fitted with motorized or hand pump, control valve, pressure gauge and quick release couplings

### **Specifications:**

- Max pressing force 100 tonne working pressure max 700 bar
- Press weight 32kg
- · Weight/Power ratio 3:1ton/kg
- Die weight 1.5kg
- Max. hexagon 57mm
- Max. stroke 26mm
- Case 50x70x62Hcm