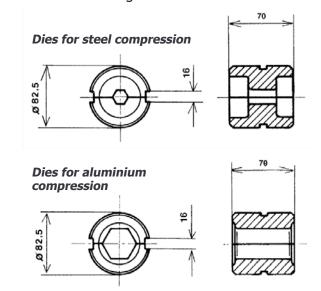

### Dies & Tools - 100 Tonne

Part No: DIES\*\*\*

- Dies are made of high tensile alloy steel, hot forged, heat-treated and precision machined
- Maximum hexagon 57mm

TEN Group Australia

**TEN Group New Zealand** 