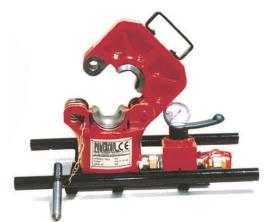

#### Part No: IRP100

- Best press on the market in terms of lightness
- Made of high tensile alloy steel, hot forged and suitable for compression of joints on conductor and steel ropes for electric lines (medium and high voltage)
- Excellent weight /power ratio
- Easy to operate on suspension working platforms and steel towers
- Maximum hexagonal key of 57 mm
- Fitted with motorized or hand pump, control valve, pressure gauge and quick release couplings

### **Specifications:**

- Max pressing force 100 tonne working pressure max 700 bar
- Press weight 32kg
- · Weight/Power ratio 3:1ton/kg
- Die weight 1.5kg
- Max. hexagon 57mm
- Max. stroke 26mm
- Case 50x70x62Hcm