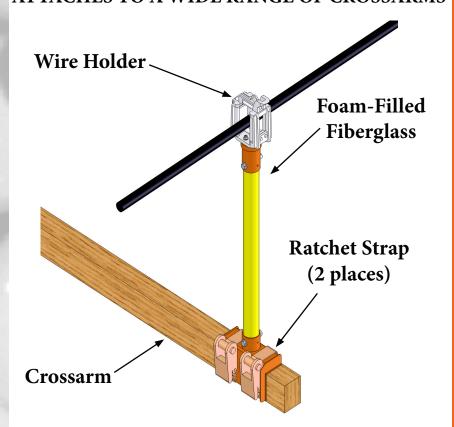

The TCS clamps to the crossarm. Heavy Duty Straps secure the base to crossarms from 3 5/8" x 4 5/8" to 6" x 6".

## TCS-V-2.5-300:

• Compatible w/crossarm sizes:

6" x 6"

5 3/4" x 4 3/4"

45/8" x 35/8"

- Vertical Load = 300 lbs
- Horizontal Load = 150 lbs
- Clear Span Insulation = 28"
- Height = 497/16"
- Depth = 65/8"
- Width = 10"
- Weight = 33 lbs

## ATTACHES TO A WIDE RANGE OF CROSSARMS