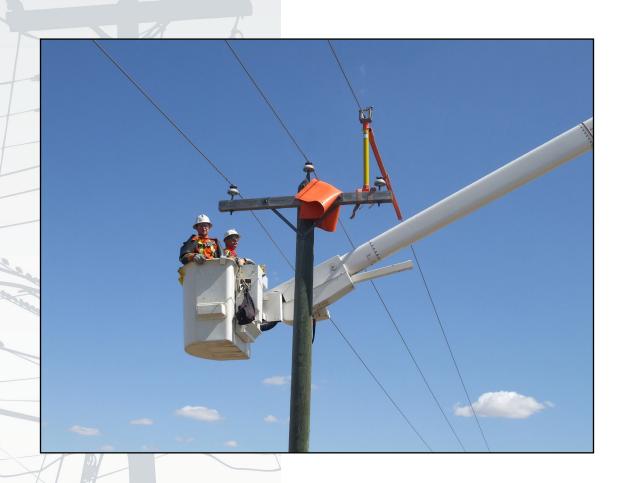

## **Temporary Conductor Support**

TCS-V-2.5-300

by Diversified Products
254-757-1177
www.line-wise.com

The Temporary Conductor Support (TCS) is used to hold energized conductors when additional clearance is required.

The TCS clamps to the crossarm. Heavy Duty Straps secure the base to crossarms from 3 5/8" x 4 5/8" to 6" x 6".